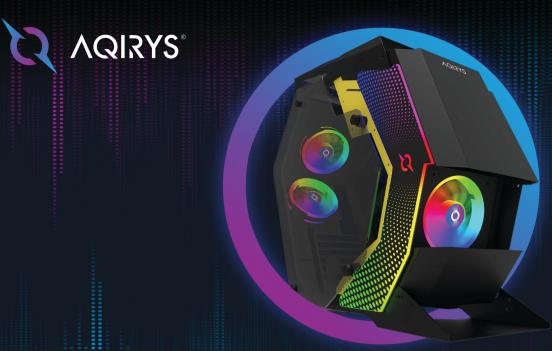

ABOUT GAMING

- ATX midi-tower PC case without PSU
- Open-air concept for massive airflow
- Futuristic design ideal for PC modding
- Transparent side panels made of tempered glass
- ARGB lighting controlled by a dedicated button and remote control
- Side plate with ARGB lighting
- Includes three 120 mm fans with ARGB lighting
- Water-cooling ready supported radiators (35 mm max. thickness): front 120 mm, top 120/240 mm, rear 120 mm
- Three dust filters: front, top, bottom